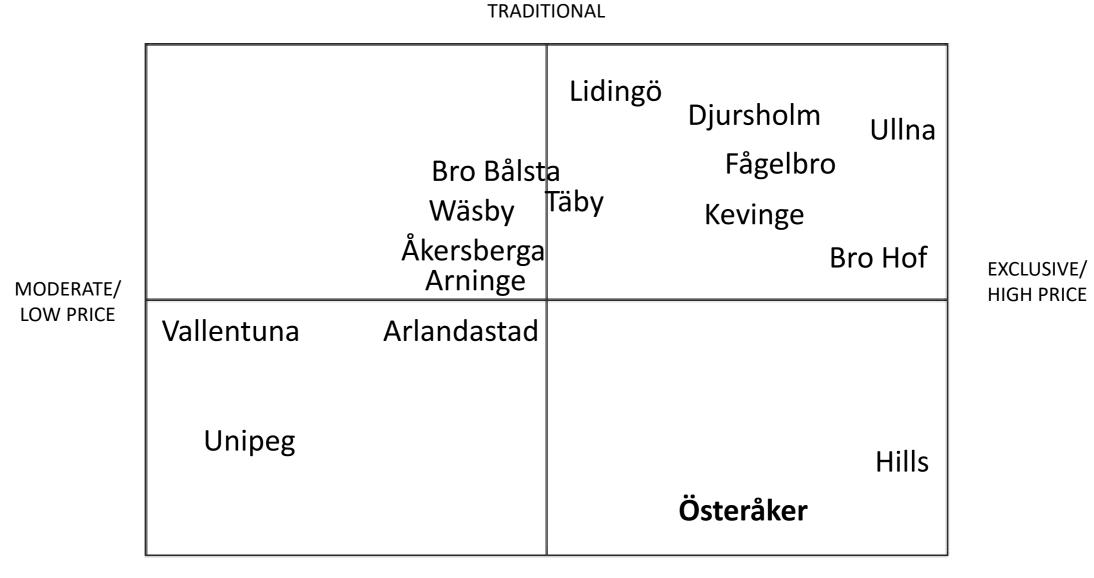

olf Clubs in Stockholm)

TRADITIONAL



INNOVATIVE















- BUILT ON OLD LAKE BOTTOM
- TECHNOLOGY FOR BUILDING GOOD COURSES HAS CHANGED A LOT SINCE -89
- PROBLEMS WITH STANDING WATER
   DRAINAGE IS ONLY BASED ON PIPES /
   HOSES AND NOT ON SURFACE WATER
- RUNOFF LOW POINTS AND POOR DRAINAGE GIVE RISE TO ICE FORMATION = DAMAGE





- ALL BUILDINGS MUST BE PAINTED
- DRESSING ROOM NEEDS TO BE RENOVATED
- VENTILATION NEEDS TO BE CHANGED
- SEWERAGE STRAINS MUST BE CHANGED
- THE ELEVATOR MUST BE REPLACED
- SURFACE LAYERS ARE NEEDED
- REFRESH THE HEATING SYSTEM MUST BE REVISED





## **SOMETHING NEED TO HAPPEN**



# • WE OWN OUR LAND (the ground)



## IF WE COULD DO WHAT EVER WE WANT, WHAT SHOULD WE DO THEN?



# WERE DO WE START? WHICH STEPS DO WE NEED TO TAKE?





## Position 2022



INNOVATIVE

















## PRESENTATION FOR THE MUNICIPAL MANAGEMENT



#### HENRIK STENSON GOLF DESIGN

പാ

- Founded in 2015
- Best Scandinavian male golfer of all times.
- Open Champion in 2016
- Passion for creating great golf courses
- Working together with professionals
- Creating a standing legacy







#### LAND FILL AGREEMENT

780 000 y<sup>3</sup> OF FILL MATERIAL TO BE IMPORTED FROM EXTERNAL CONSTRUCTION SITES. EQUVILENT TO:

250 OLYMPIC SWIMMING POOLS or 16 THE CAPITOL ROTUNDA

9 Ionne























#### **DEVELOPMENT OF THE LAND**





#### **KEY FACTORS FOR OUR SUCCESS**



#### **TEAMWORK - INVOLVEMENT**



### **A STRONG VISION**



IEN LEVANDE OCH UTVECKLANDE MILJÖ SÄTTER VI GOLFEN OCH MEDLEMMARNA I FOKUS

PÅ EN SPÄNNANDE AN LÄGGNING UTÖVER DET VANLIGA ERBJ