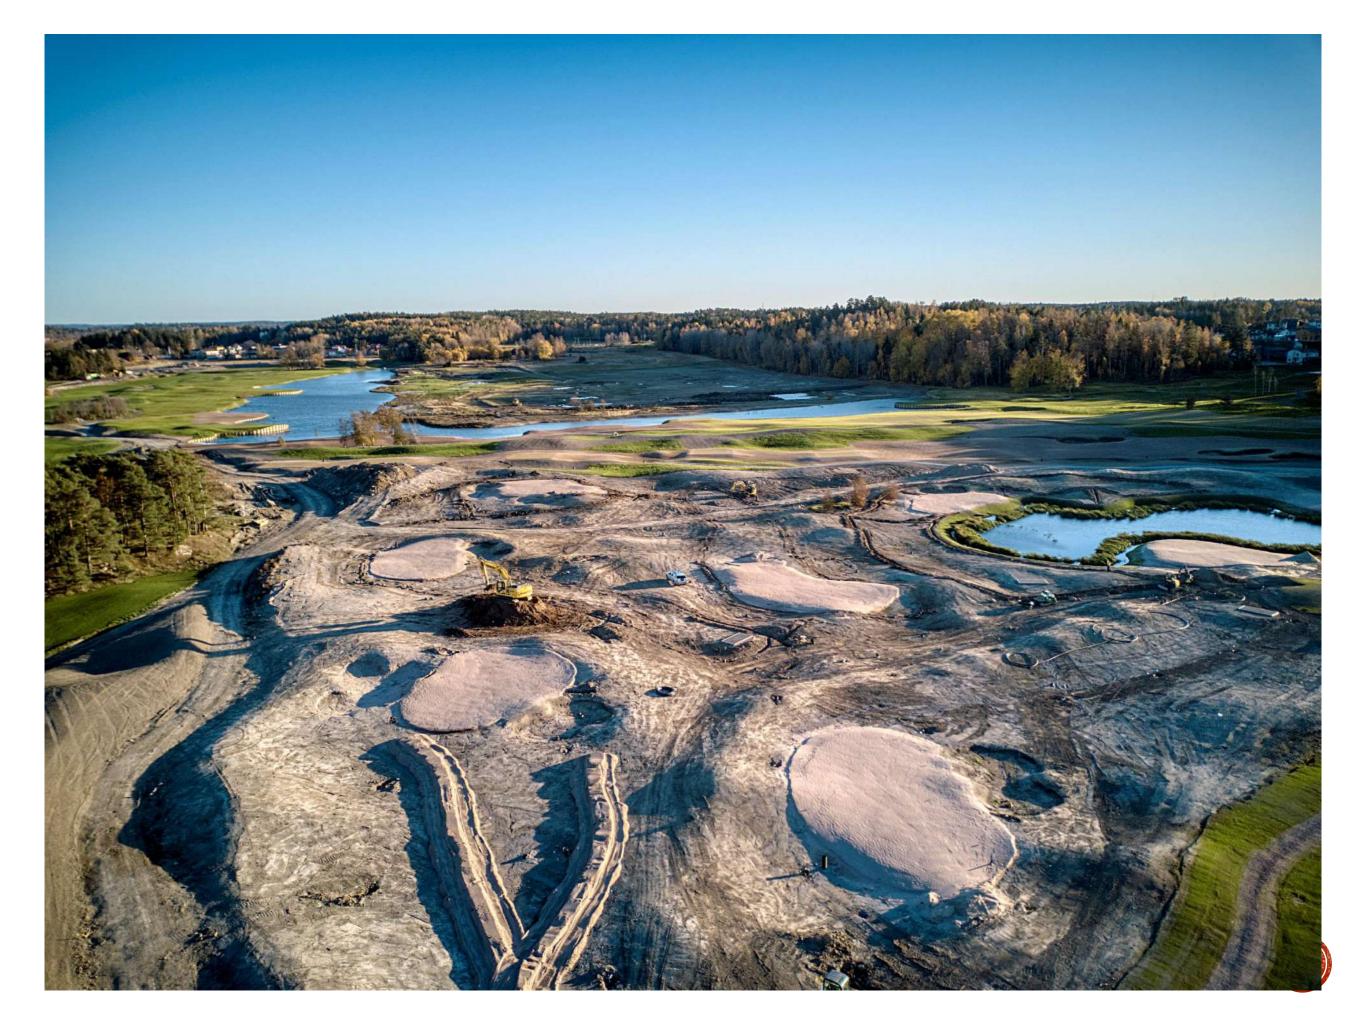

#### LAND FILL AGREEMENT

780 000 y<sup>3</sup> OF FILL MATERIAL TO BE IMPORTED FROM EXTERNAL CONSTRUCTION SITES. EQUVILENT TO:

250 OLYMPIC SWIMMING POOLS or 16 THE CAPITOL ROTUNDA

9 Ionne

#### **DEVELOPMENT OF THE LAND**