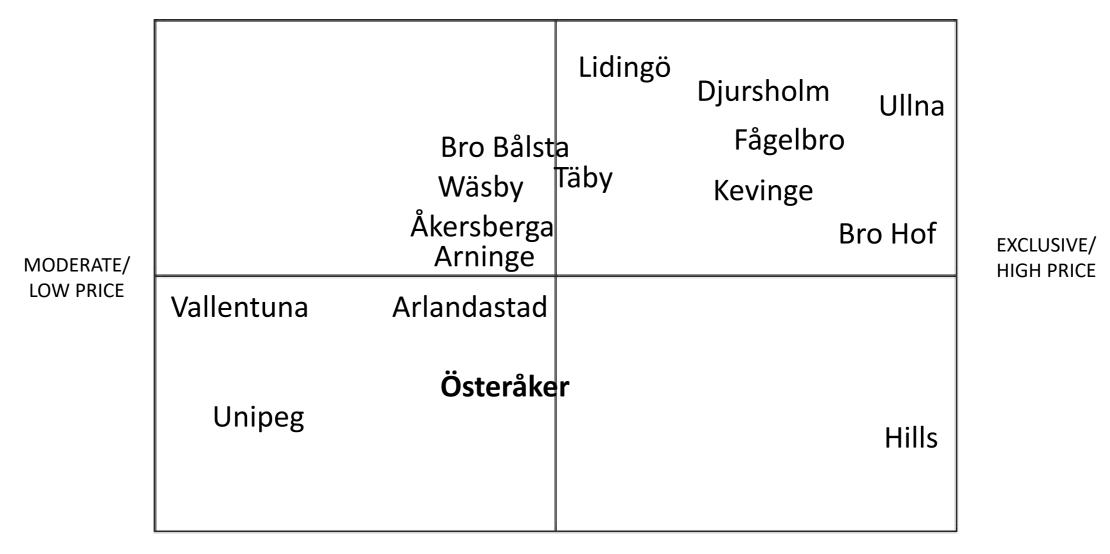

# Position 2013 (Golf Clubs in Stockholm)

TRADITIONAL

INNOVATIVE

- BUILT ON OLD LAKE BOTTOM
- TECHNOLOGY FOR BUILDING GOOD COURSES HAS CHANGED A LOT SINCE -89
- PROBLEMS WITH STANDING WATER
   DRAINAGE IS ONLY BASED ON PIPES /
   HOSES AND NOT ON SURFACE WATER
- RUNOFF LOW POINTS AND POOR DRAINAGE GIVE RISE TO ICE FORMATION = DAMAGE

## Position 2022

INNOVATIVE