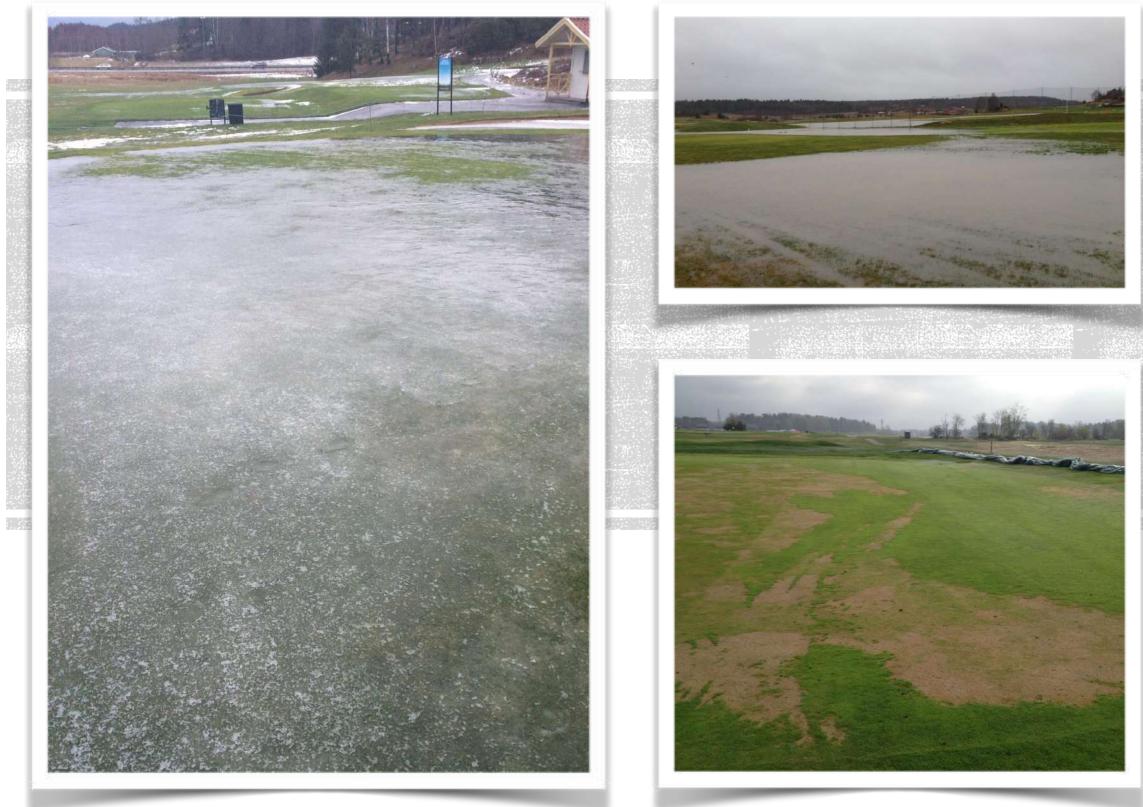

# Position 2013 (Golf Clubs in Stockholm)

TRADITIONAL

INNOVATIVE

- BUILT ON OLD LAKE BOTTOM
- TECHNOLOGY FOR BUILDING GOOD COURSES HAS CHANGED A LOT SINCE -89
- PROBLEMS WITH STANDING WATER
   DRAINAGE IS ONLY BASED ON PIPES /
   HOSES AND NOT ON SURFACE WATER
- RUNOFF LOW POINTS AND POOR DRAINAGE GIVE RISE TO ICE FORMATION = DAMAGE