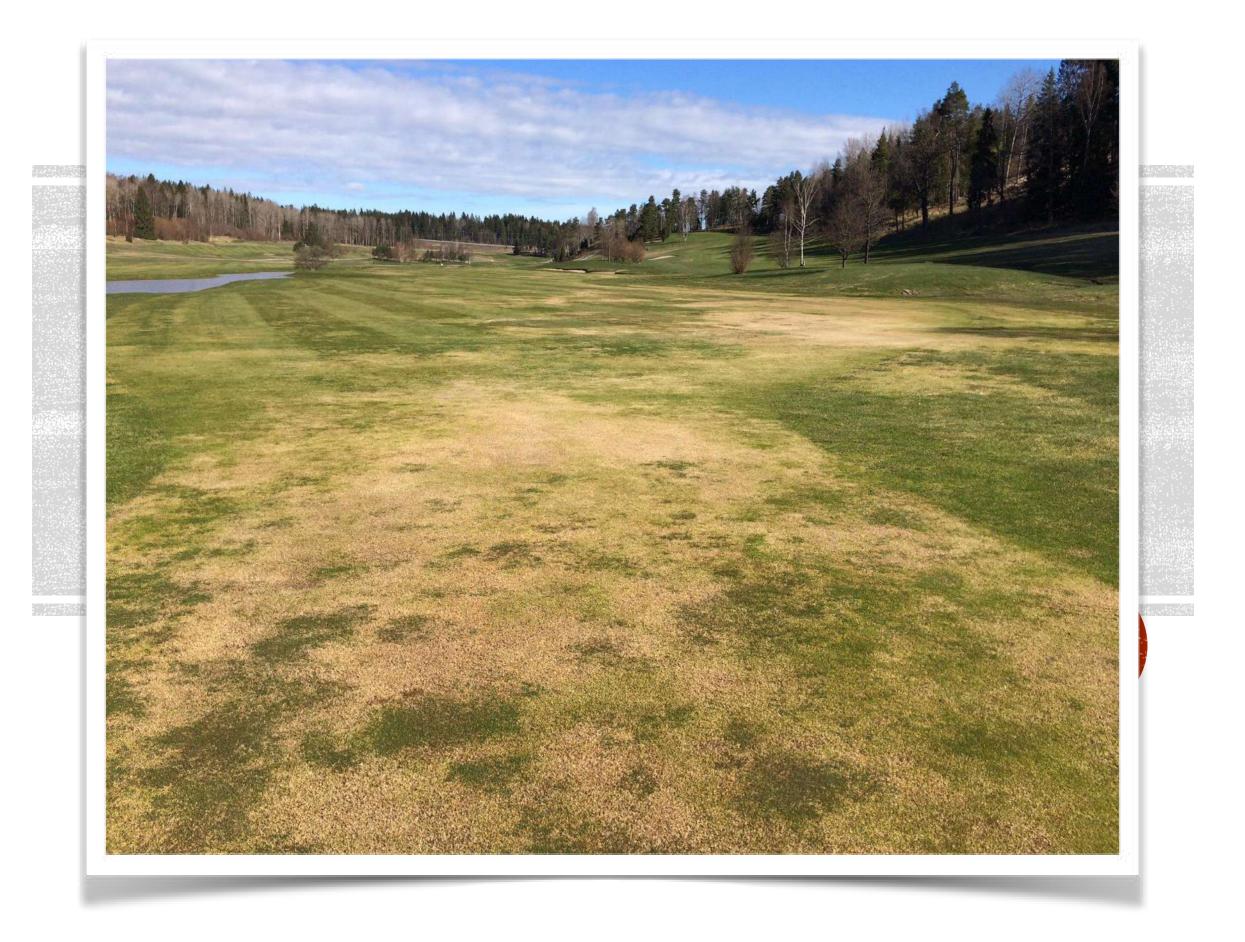

# Position 2013 (Golf Clubs in Stockholm)

TRADITIONAL

INNOVATIVE

- BUILT ON OLD LAKE BOTTOM
- TECHNOLOGY FOR BUILDING GOOD COURSES HAS CHANGED A LOT SINCE -89
- PROBLEMS WITH STANDING WATER
   DRAINAGE IS ONLY BASED ON PIPES /
   HOSES AND NOT ON SURFACE WATER
- RUNOFF LOW POINTS AND POOR DRAINAGE GIVE RISE TO ICE FORMATION = DAMAGE