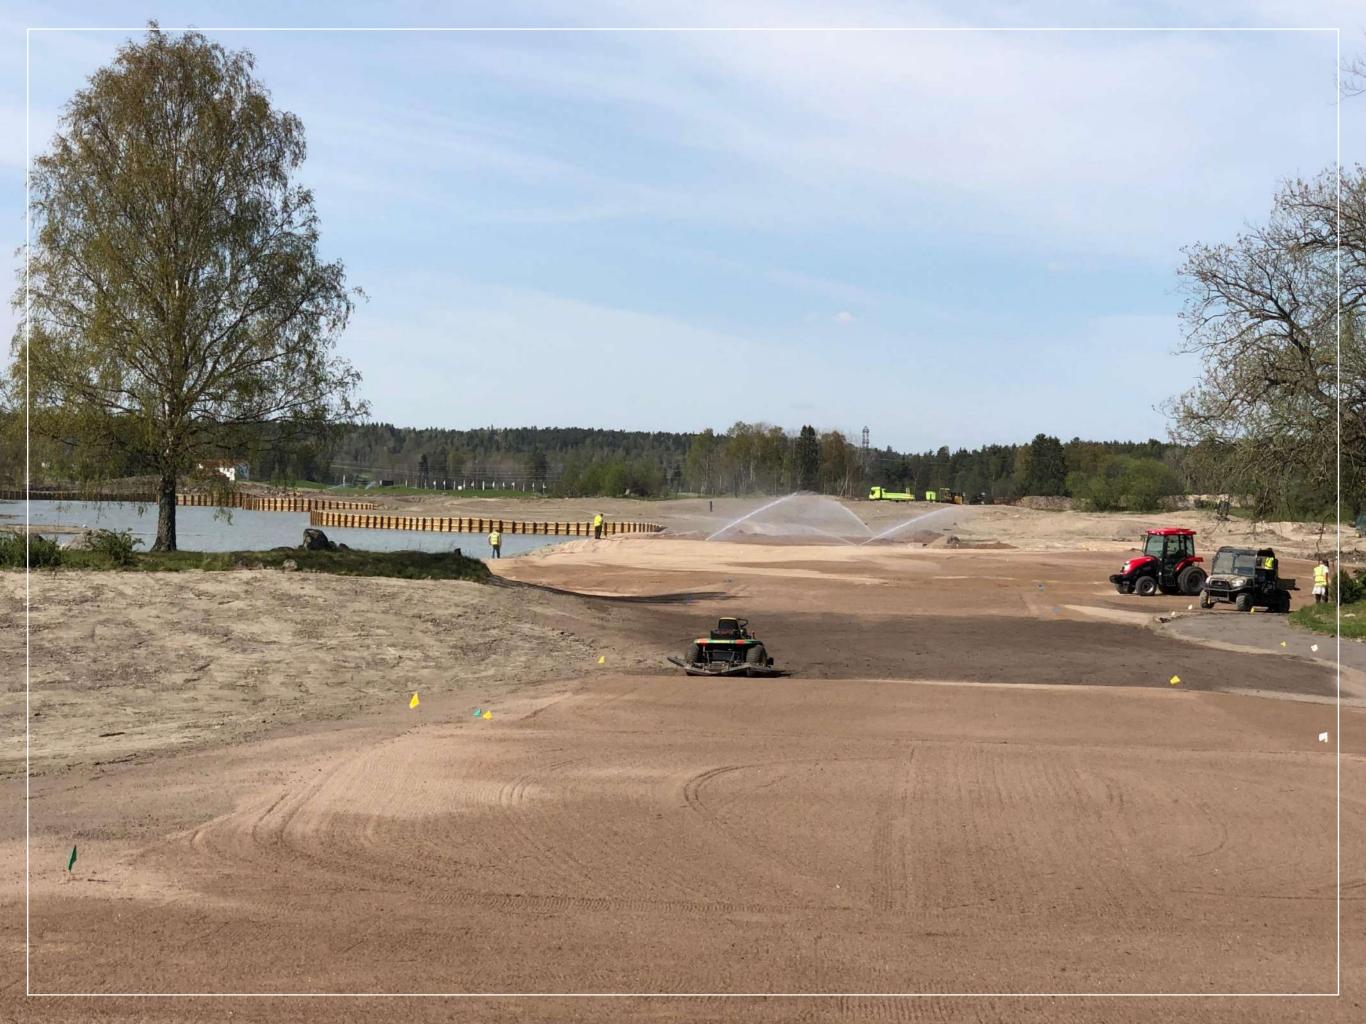

#### LAND FILL AGREEMENT

780 000 y<sup>3</sup> OF FILL MATERIAL TO BE IMPORTED FROM EXTERNAL CONSTRUCTION SITES. EQUVILENT TO:

250 OLYMPIC SWIMMING POOLS or 16 THE CAPITOL ROTUNDA

9 Ionne

#### **DEVELOPMENT OF THE LAND**