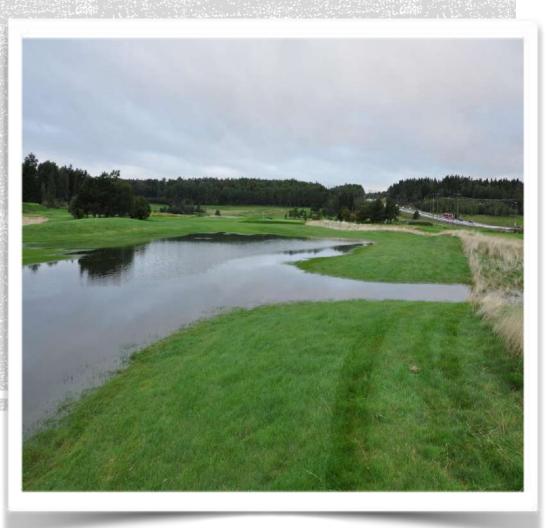

# Position 2013 (Golf Clubs in Stockholm)

TRADITIONAL

INNOVATIVE

- BUILT ON OLD LAKE BOTTOM
- TECHNOLOGY FOR BUILDING GOOD COURSES HAS CHANGED A LOT SINCE -89
- PROBLEMS WITH STANDING WATER
   DRAINAGE IS ONLY BASED ON PIPES /
   HOSES AND NOT ON SURFACE WATER
- RUNOFF LOW POINTS AND POOR DRAINAGE GIVE RISE TO ICE FORMATION = DAMAGE