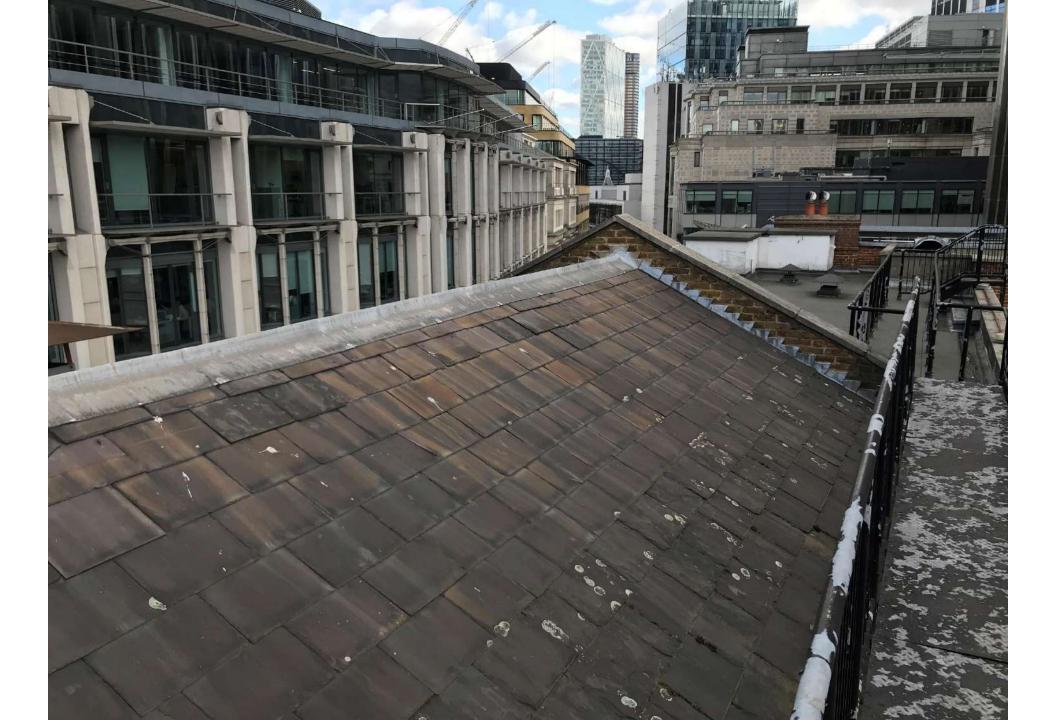

Challenging the rulebook!!



























CITY · CLVB · HOVSE ·

· DESIGN · B ·

PLAN - OF THE - VPPER - STORY -

. SHEWING . THE . ROOMS . OVER . THE . COFFEE . ROOMS . TO . CORRESPOND . WITH . ELEVATION . Nº 1 .









3 45544 281 レバ CODE

































## THE EVOLUTION OF TRADITION



























































































Client: City Club

## SPECIFICATION SHEET

Room Number: Suite 2 Bedroom



Wallpaper



Bedside Lamps & Shades



**Bed Inspiration** 



Curtain Fabric



Paint Colour



Bedside Tables



Headboard Fabric



Rug Either Side of Bed



Leading Edge Trim



































































































In the interest of keeping the lift running, please do not load with more than 600kg or 95st which equates to

5 prop forwards 10 jockeys 363 magnums of Kümmel 500 bottles of Club claret 1,052 grouse