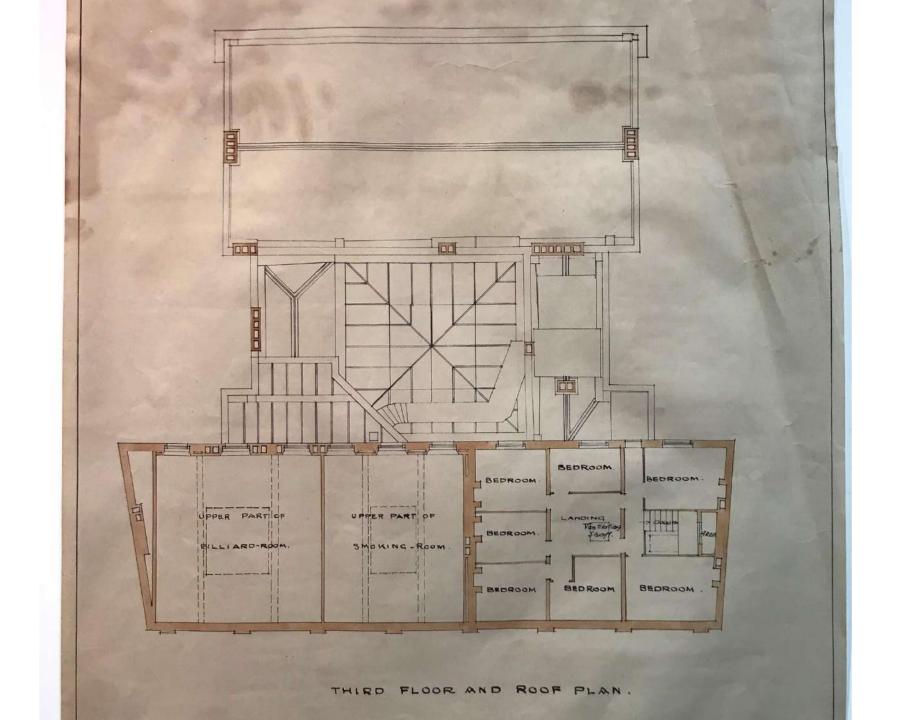

Challenging the rulebook!!



























CITY · CLVB · HOVSE ·

· DESIGN · B ·

PLAN - OF THE - VPPER - STORY -

. SHEWING . THE . ROOMS . OVER . THE . COFFEE . ROOMS . TO . CORRESPOND . WITH . ELEVATION . Nº 1 .









3 45544 281 レバ CODE

































## THE EVOLUTION OF TRADITION



























































































Client: City Club

## SPECIFICATION SHEET

Room Number: Suite 2 Bedroom



Wallpaper



Bedside Lamps & Shades



**Bed Inspiration** 



Curtain Fabric



Paint Colour



Bedside Tables



Headboard Fabric



Rug Either Side of Bed



Leading Edge Trim



































































































In the interest of keeping the lift running, please do not load with more than 600kg or 95st which equates to

5 prop forwards 10 jockeys 363 magnums of Kümmel 500 bottles of Club claret 1,052 grouse