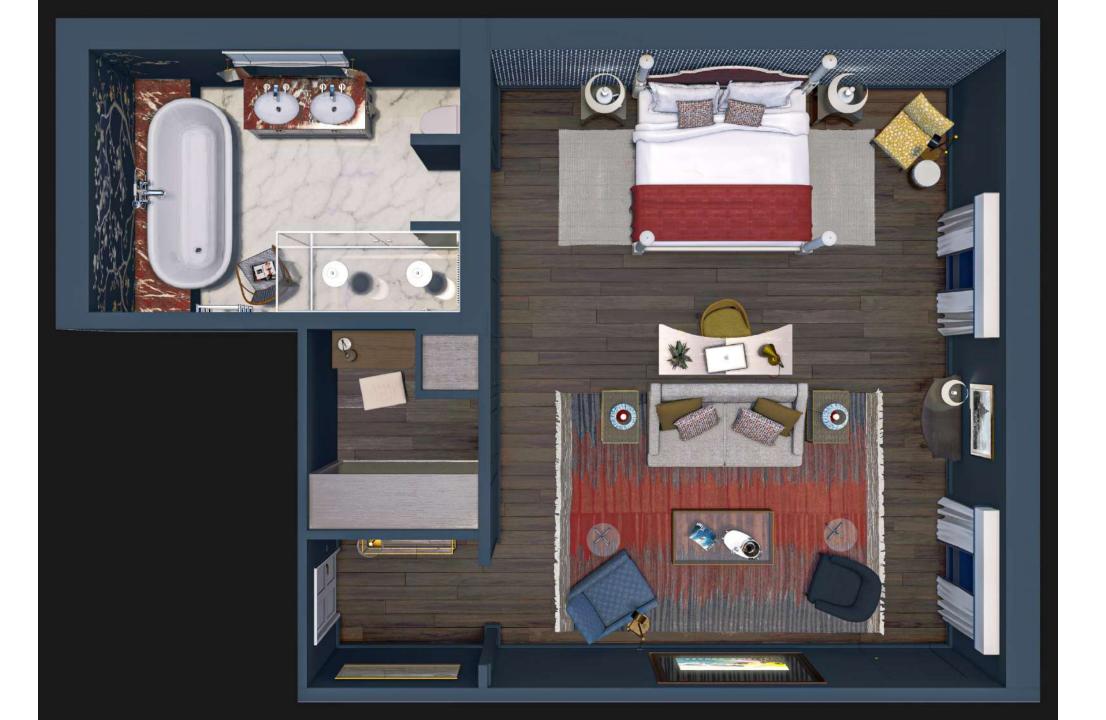

## SPECIFICATION SHEET

Room Number: Suite 2 Bedroom

Wallpaper

Bedside Lamps & Shades

**Bed Inspiration** 

Curtain Fabric

Paint Colour

Bedside Tables