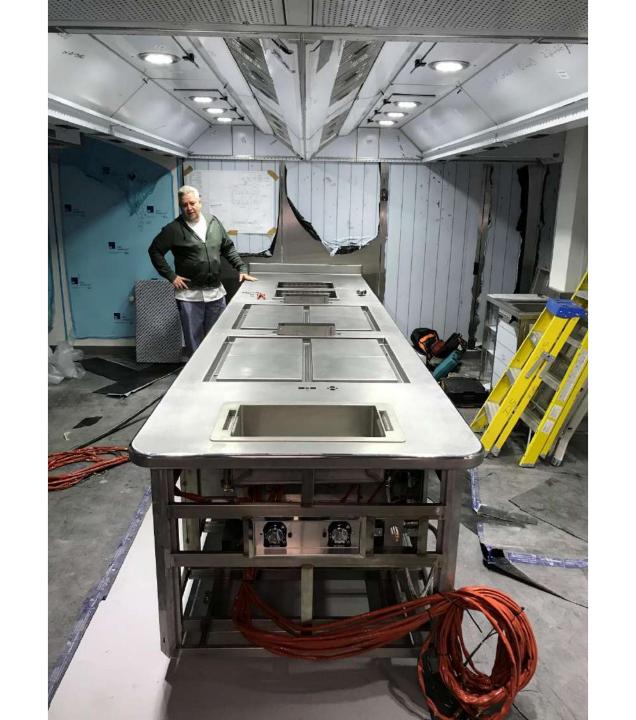

Challenging the rulebook!!



























CITY · CLVB · HOVSE ·

· DESIGN · B ·

PLAN - OF THE - VPPER - STORY -

. SHEWING . THE . ROOMS . OVER . THE . COFFEE . ROOMS . TO . CORRESPOND . WITH . ELEVATION . Nº 1 .









3 45544 281 レバ CODE

































## THE EVOLUTION OF TRADITION



























































































Client: City Club

## SPECIFICATION SHEET

Room Number: Suite 2 Bedroom



Wallpaper



Bedside Lamps & Shades



**Bed Inspiration** 



Curtain Fabric



Paint Colour



Bedside Tables



Headboard Fabric



Rug Either Side of Bed



Leading Edge Trim



































































































In the interest of keeping the lift running, please do not load with more than 600kg or 95st which equates to

5 prop forwards 10 jockeys 363 magnums of Kümmel 500 bottles of Club claret 1,052 grouse