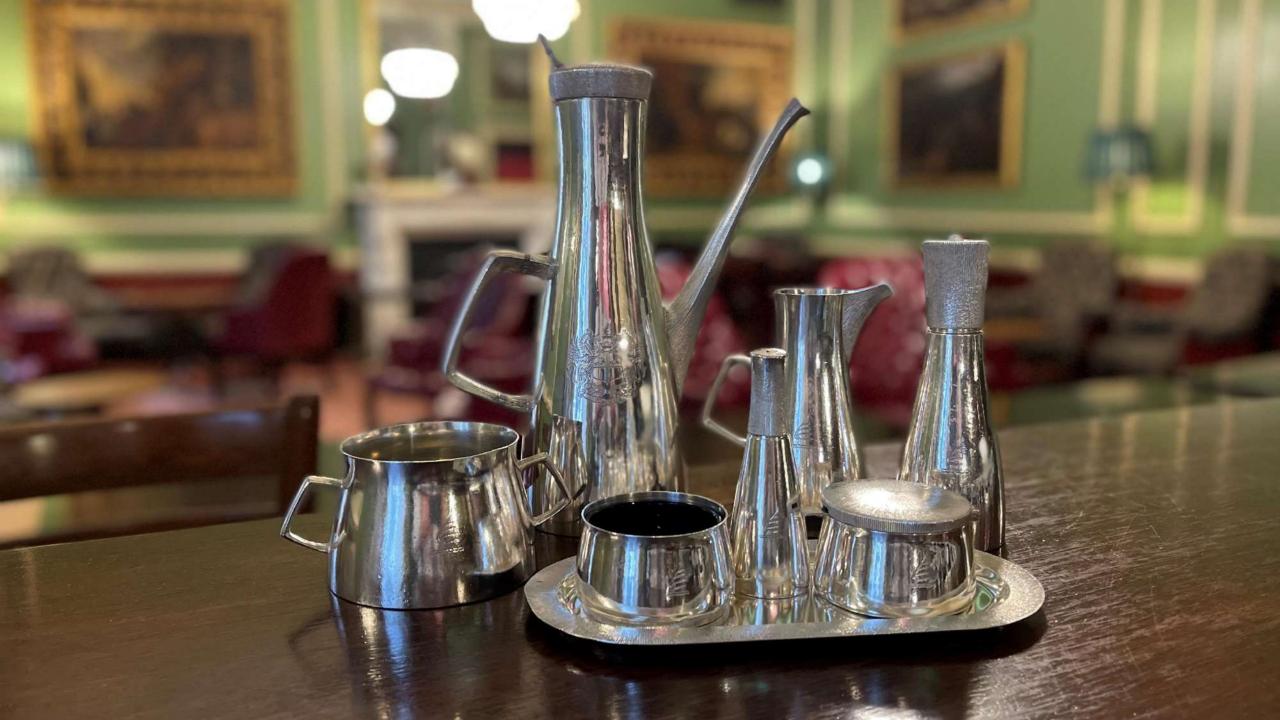

Challenging the rulebook!!



























CITY · CLVB · HOVSE ·

· DESIGN · B ·

PLAN - OF THE - VPPER - STORY -

. SHEWING . THE . ROOMS . OVER . THE . COFFEE . ROOMS . TO . CORRESPOND . WITH . ELEVATION . Nº 1 .









3 45544 281 レバ CODE

































## THE EVOLUTION OF TRADITION



























































































Client: City Club

## SPECIFICATION SHEET

Room Number: Suite 2 Bedroom



Wallpaper



Bedside Lamps & Shades



**Bed Inspiration** 



Curtain Fabric



Paint Colour



Bedside Tables



Headboard Fabric



Rug Either Side of Bed



Leading Edge Trim



































































































In the interest of keeping the lift running, please do not load with more than 600kg or 95st which equates to

5 prop forwards 10 jockeys 363 magnums of Kümmel 500 bottles of Club claret 1,052 grouse