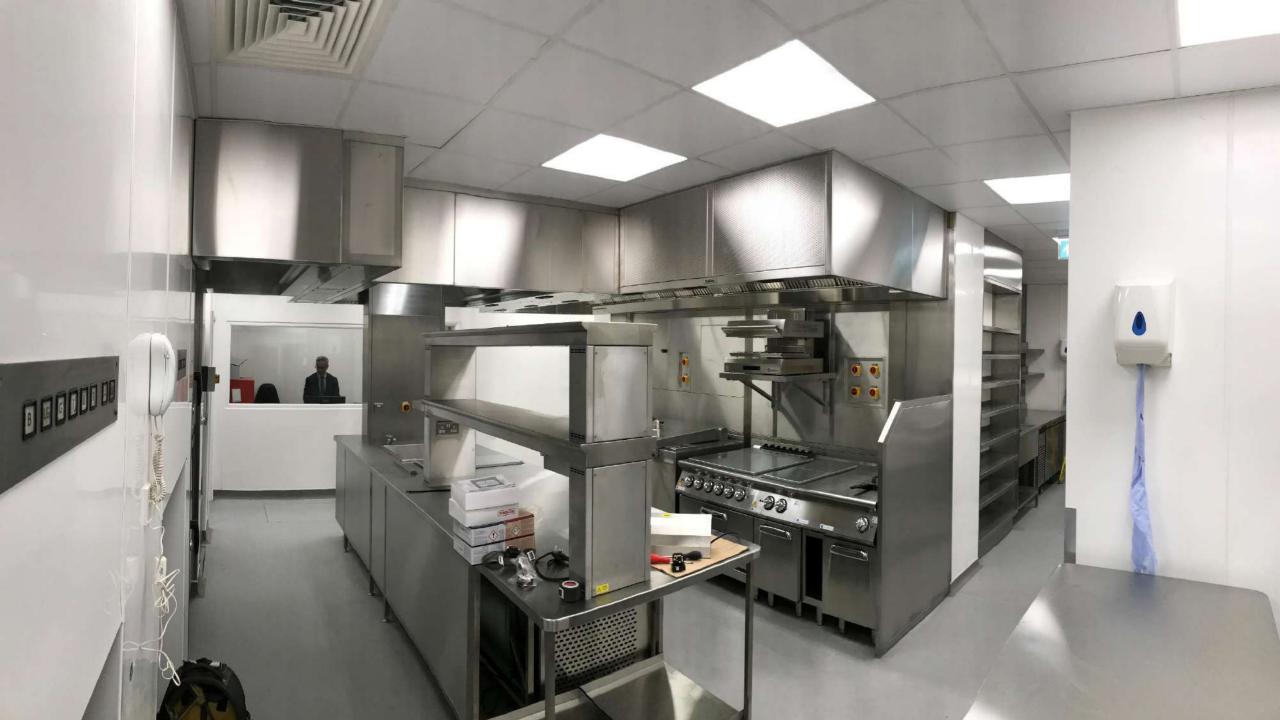

Challenging the rulebook!!



























CITY · CLVB · HOVSE ·

· DESIGN · B ·

PLAN - OF THE - VPPER - STORY -

. SHEWING . THE . ROOMS . OVER . THE . COFFEE . ROOMS . TO . CORRESPOND . WITH . ELEVATION . Nº 1 .









3 45544 281 レバ CODE

































## THE EVOLUTION OF TRADITION



























































































Client: City Club

## SPECIFICATION SHEET

Room Number: Suite 2 Bedroom



Wallpaper



Bedside Lamps & Shades



**Bed Inspiration** 



Curtain Fabric



Paint Colour



Bedside Tables



Headboard Fabric



Rug Either Side of Bed



Leading Edge Trim



































































































In the interest of keeping the lift running, please do not load with more than 600kg or 95st which equates to

5 prop forwards 10 jockeys 363 magnums of Kümmel 500 bottles of Club claret 1,052 grouse