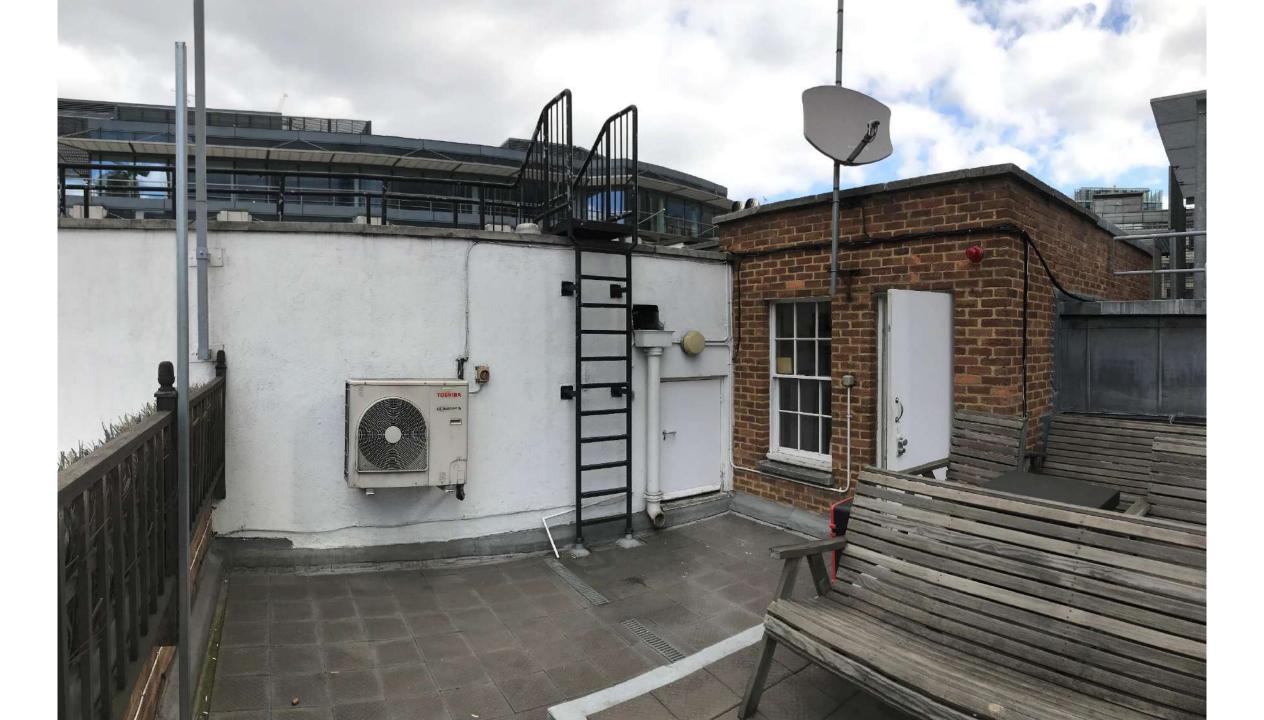

Challenging the rulebook!!



























CITY · CLVB · HOVSE ·

· DESIGN · B ·

PLAN - OF THE - VPPER - STORY -

. SHEWING . THE . ROOMS . OVER . THE . COFFEE . ROOMS . TO . CORRESPOND . WITH . ELEVATION . Nº 1 .









3 45544 281 レバ CODE

































## THE EVOLUTION OF TRADITION



























































































Client: City Club

## SPECIFICATION SHEET

Room Number: Suite 2 Bedroom



Wallpaper



Bedside Lamps & Shades



**Bed Inspiration** 



Curtain Fabric



Paint Colour



Bedside Tables



Headboard Fabric



Rug Either Side of Bed



Leading Edge Trim



































































































In the interest of keeping the lift running, please do not load with more than 600kg or 95st which equates to

5 prop forwards 10 jockeys 363 magnums of Kümmel 500 bottles of Club claret 1,052 grouse