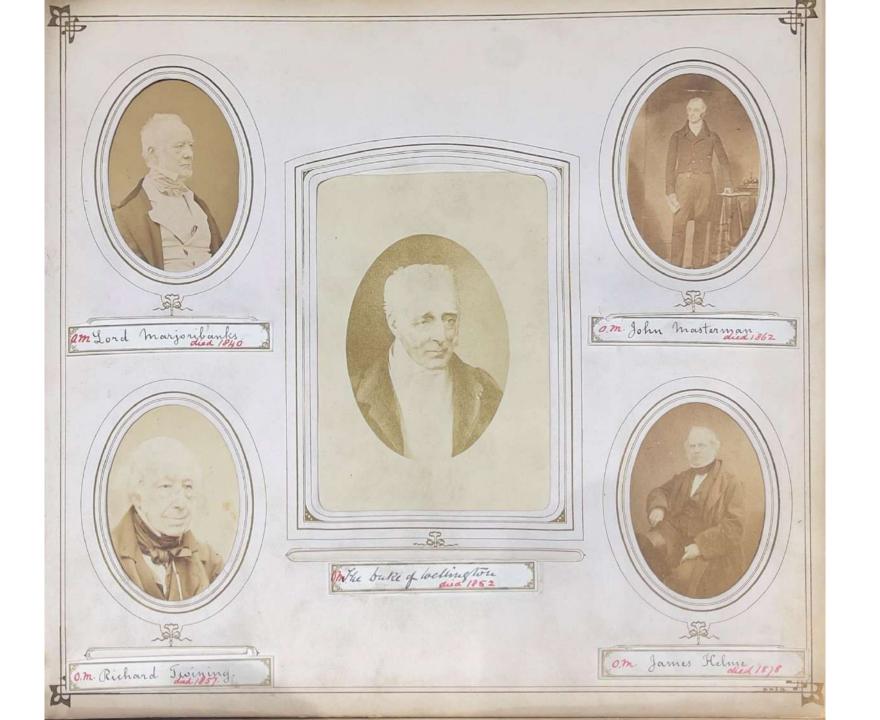

Challenging the rulebook!!



























CITY · CLVB · HOVSE ·

· DESIGN · B ·

PLAN - OF THE - VPPER - STORY -

. SHEWING . THE . ROOMS . OVER . THE . COFFEE . ROOMS . TO . CORRESPOND . WITH . ELEVATION . Nº 1 .









3 45544 281 レバ CODE

































## THE EVOLUTION OF TRADITION



























































































Client: City Club

## SPECIFICATION SHEET

Room Number: Suite 2 Bedroom



Wallpaper



Bedside Lamps & Shades



**Bed Inspiration** 



Curtain Fabric



Paint Colour



Bedside Tables



Headboard Fabric



Rug Either Side of Bed



Leading Edge Trim



































































































In the interest of keeping the lift running, please do not load with more than 600kg or 95st which equates to

5 prop forwards 10 jockeys 363 magnums of Kümmel 500 bottles of Club claret 1,052 grouse