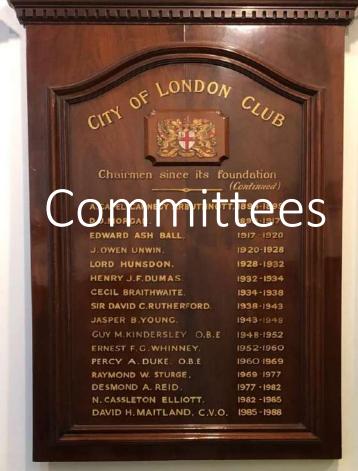

Challenging the rulebook!!

CITY · CLVB · HOVSE ·

· DESIGN · B ·

PLAN - OF THE - VPPER - STORY -

. SHEWING . THE . ROOMS . OVER . THE . COFFEE . ROOMS . TO . CORRESPOND . WITH . ELEVATION . Nº 1 .

3 45544 281 レバ CODE