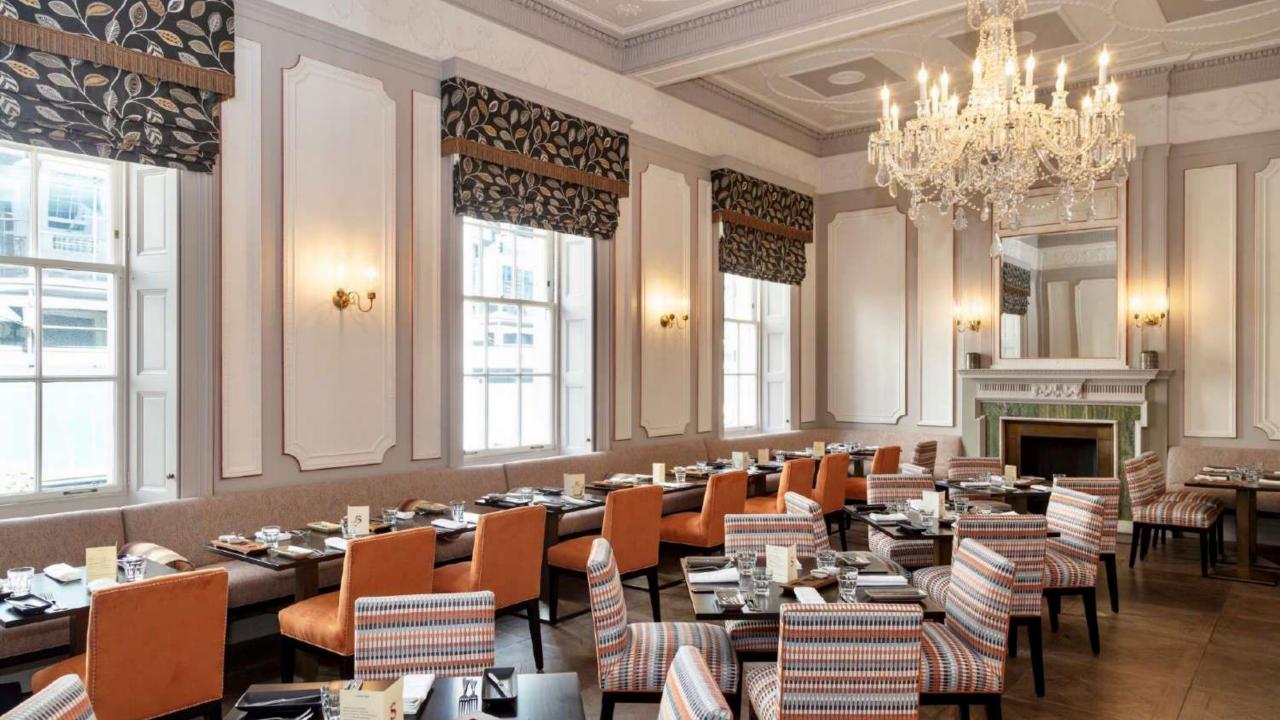

Challenging the rulebook!!



























CITY · CLVB · HOVSE ·

· DESIGN · B ·

PLAN - OF THE - VPPER - STORY -

. SHEWING . THE . ROOMS . OVER . THE . COFFEE . ROOMS . TO . CORRESPOND . WITH . ELEVATION . Nº 1 .









3 45544 281 レバ CODE

































## THE EVOLUTION OF TRADITION



























































































Client: City Club

## SPECIFICATION SHEET

Room Number: Suite 2 Bedroom



Wallpaper



Bedside Lamps & Shades



**Bed Inspiration** 



Curtain Fabric



Paint Colour



Bedside Tables



Headboard Fabric



Rug Either Side of Bed



Leading Edge Trim



































































































In the interest of keeping the lift running, please do not load with more than 600kg o