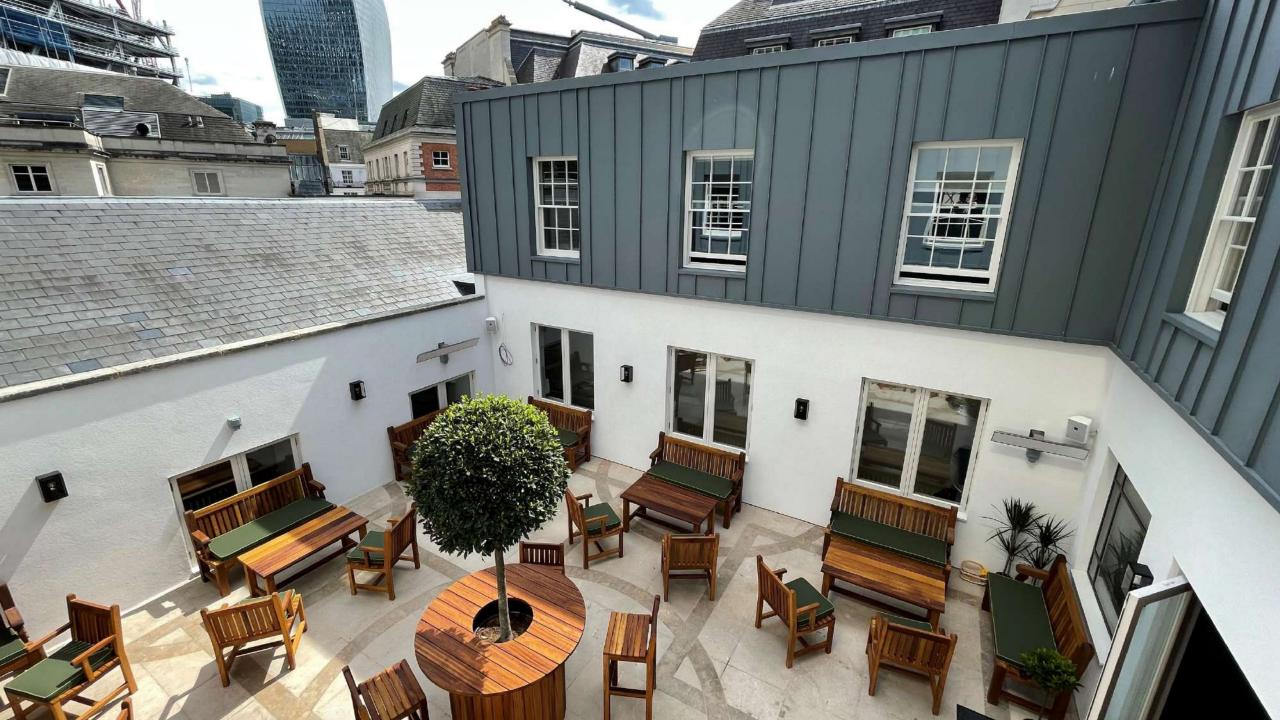

Challenging the rulebook!!

CITY · CLVB · HOVSE ·

· DESIGN · B ·

PLAN - OF THE - VPPER - STORY -

. SHEWING . THE . ROOMS . OVER . THE . COFFEE . ROOMS . TO . CORRESPOND . WITH . ELEVATION . Nº 1 .

3 45544 281 レバ CODE