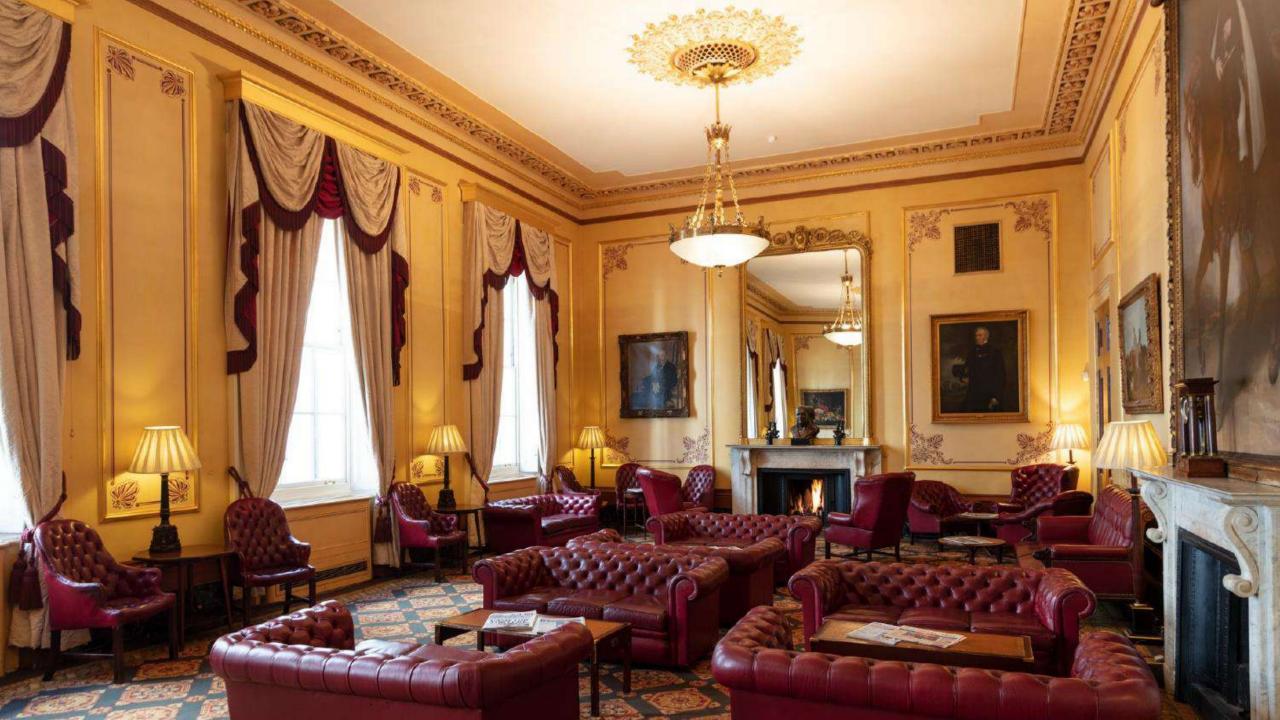

Challenging the rulebook!!



























CITY · CLVB · HOVSE ·

· DESIGN · B ·

PLAN - OF THE - VPPER - STORY -

. SHEWING . THE . ROOMS . OVER . THE . COFFEE . ROOMS . TO . CORRESPOND . WITH . ELEVATION . Nº 1 .









3 45544 281 レバ CODE

































## THE EVOLUTION OF TRADITION



























































































Client: City Club

## SPECIFICATION SHEET

Room Number: Suite 2 Bedroom



Wallpaper



Bedside Lamps & Shades



**Bed Inspiration** 



Curtain Fabric



Paint Colour



Bedside Tables



Headboard Fabric



Rug Either Side of Bed



Leading Edge Trim



































































































In the interest of keeping the lift running, please do not load with more th