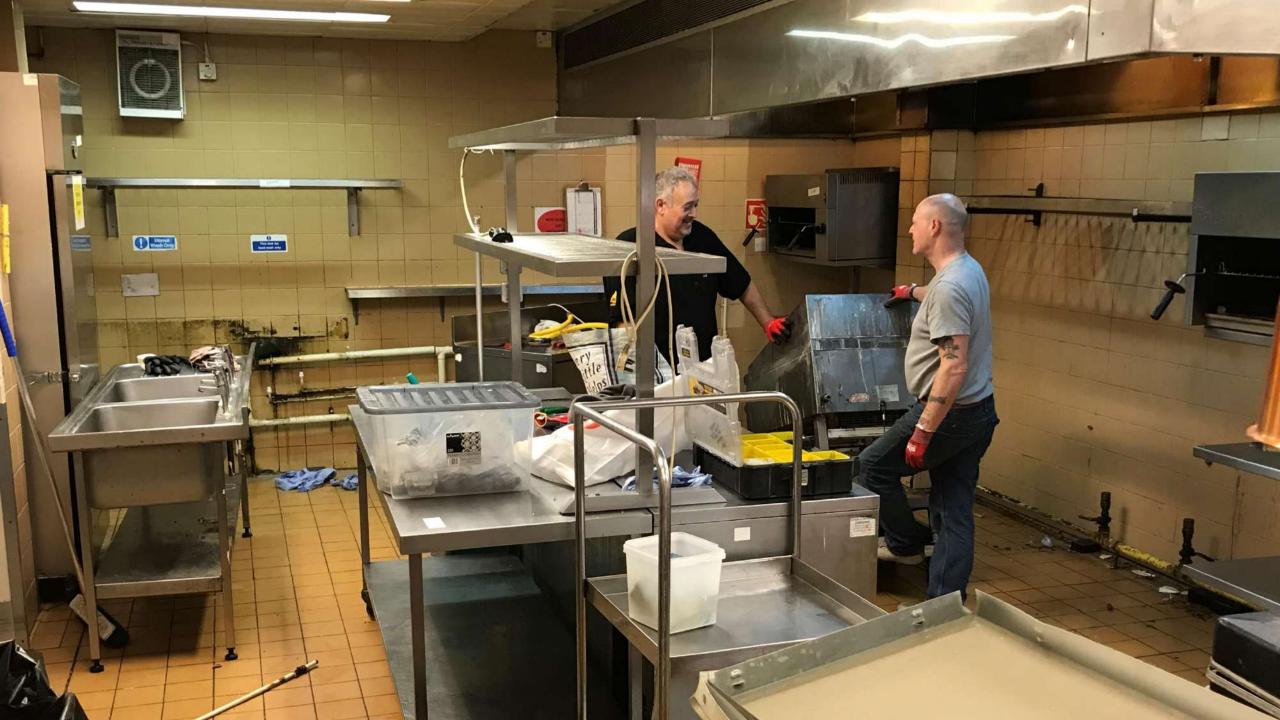

Challenging the rulebook!!



























CITY · CLVB · HOVSE ·

· DESIGN · B ·

PLAN - OF THE - VPPER - STORY -

. SHEWING . THE . ROOMS . OVER . THE . COFFEE . ROOMS . TO . CORRESPOND . WITH . ELEVATION . Nº 1 .









3 45544 281 レバ CODE

































## THE EVOLUTION OF TRADITION



























































































Client: City Club

## SPECIFICATION SHEET

Room Number: Suite 2 Bedroom



Wallpaper



Bedside Lamps & Shades



**Bed Inspiration** 



Curtain Fabric



Paint Colour



Bedside Tables



Headboard Fabric



Rug Either Side of Bed



Leading Edge Trim



































































































In the interest of keeping the lift running, please do not load with more than 600kg or 95st which equates to

5 prop forwards 10 jockeys 363 magnums of Kümmel 500 bottles of Club claret 1,052 grouse