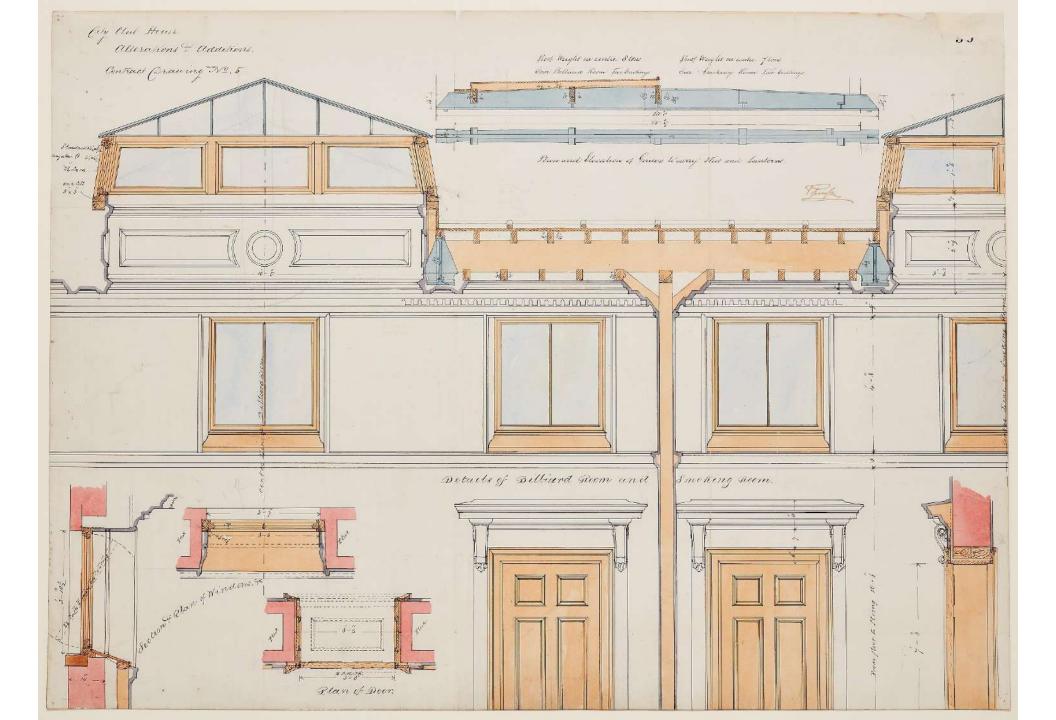

Challenging the rulebook!!

CITY · CLVB · HOVSE ·

· DESIGN · B ·

PLAN - OF THE - VPPER - STORY -

. SHEWING . THE . ROOMS . OVER . THE . COFFEE . ROOMS . TO . CORRESPOND . WITH . ELEVATION . Nº 1 .

3 45544 281 レバ CODE