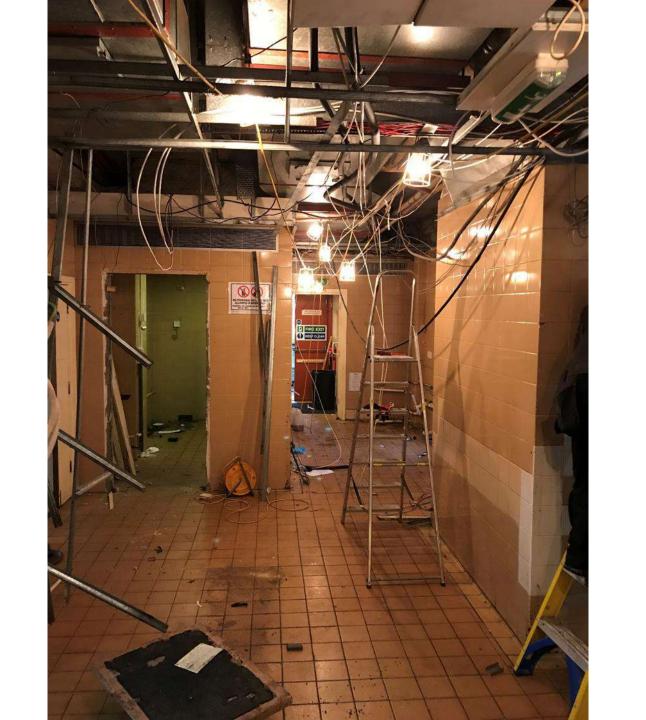

Challenging the rulebook!!



























CITY · CLVB · HOVSE ·

· DESIGN · B ·

PLAN - OF THE - VPPER - STORY -

. SHEWING . THE . ROOMS . OVER . THE . COFFEE . ROOMS . TO . CORRESPOND . WITH . ELEVATION . Nº 1 .









3 45544 281 レバ CODE

































## THE EVOLUTION OF TRADITION



























































































Client: City Club

## SPECIFICATION SHEET

Room Number: Suite 2 Bedroom



Wallpaper



Bedside Lamps & Shades



**Bed Inspiration** 



Curtain Fabric



Paint Colour



Bedside Tables



Headboard Fabric



Rug Either Side of Bed



Leading Edge Trim



































































































In the interest of keeping the lift running, please do not load with more than 600kg or 95st which equates to

5 prop forwards 10 jockeys 363 magnums of Kümmel 500 bottles of Club claret 1,052 grouse