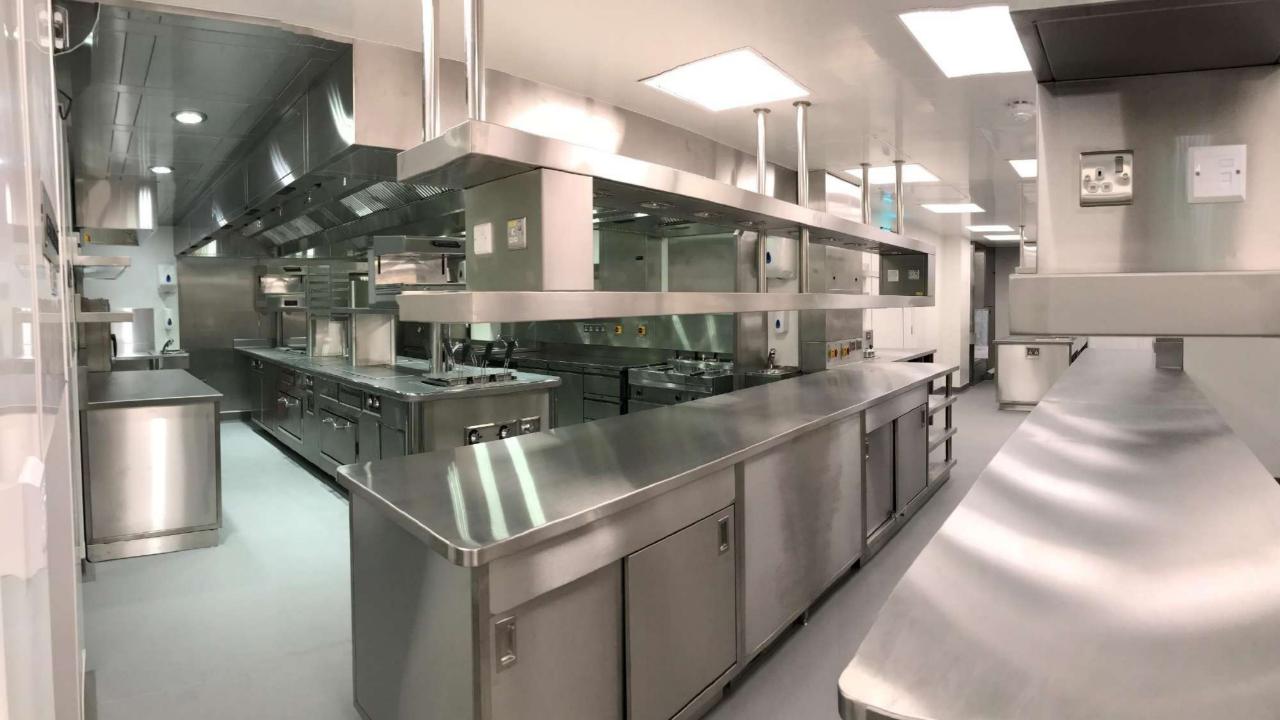

Challenging the rulebook!!



























CITY · CLVB · HOVSE ·

· DESIGN · B ·

PLAN - OF THE - VPPER - STORY -

. SHEWING . THE . ROOMS . OVER . THE . COFFEE . ROOMS . TO . CORRESPOND . WITH . ELEVATION . Nº 1 .









3 45544 281 レバ CODE

































## THE EVOLUTION OF TRADITION



























































































Client: City Club

## SPECIFICATION SHEET

Room Number: Suite 2 Bedroom



Wallpaper



Bedside Lamps & Shades



**Bed Inspiration** 



Curtain Fabric



Paint Colour



Bedside Tables



Headboard Fabric



Rug Either Side of Bed



Leading Edge Trim



































































































In the interest of keeping the lift running, please do not load with more than 600kg or 95st which equates to

5 prop forwards 10 jockeys 363 magnums of Kümmel 500 bottles of Club claret 1,052 grouse