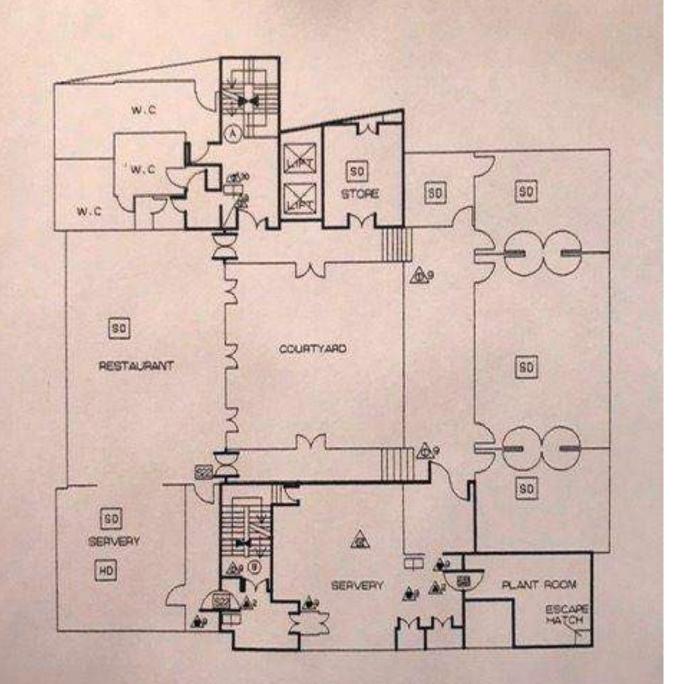

Challenging the rulebook!!

CITY · CLVB · HOVSE ·

· DESIGN · B ·

PLAN - OF THE - VPPER - STORY -

. SHEWING . THE . ROOMS . OVER . THE . COFFEE . ROOMS . TO . CORRESPOND . WITH . ELEVATION . Nº 1 .

3 45544 281 レバ CODE