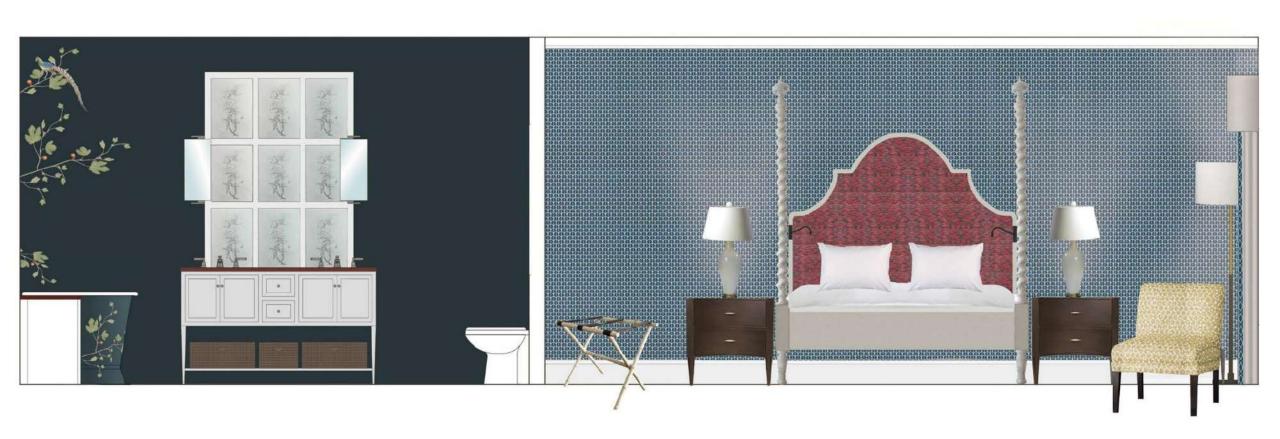

## SPECIFICATION SHEET

Room Number: Suite 2 Bedroom

Wallpaper

Bedside Lamps & Shades

**Bed Inspiration** 

Curtain Fabric

Paint Colour

Bedside Tables

Headboard Fabric

Rug Either Side of Bed

Leading Edge Trim

In the interest of keeping the lift running, please do not load with more than 600kg or 95st which equates to

5 prop forwards 10 jockeys 363 magnums of Kümmel 500 bottles of Club claret 1,052 grouse