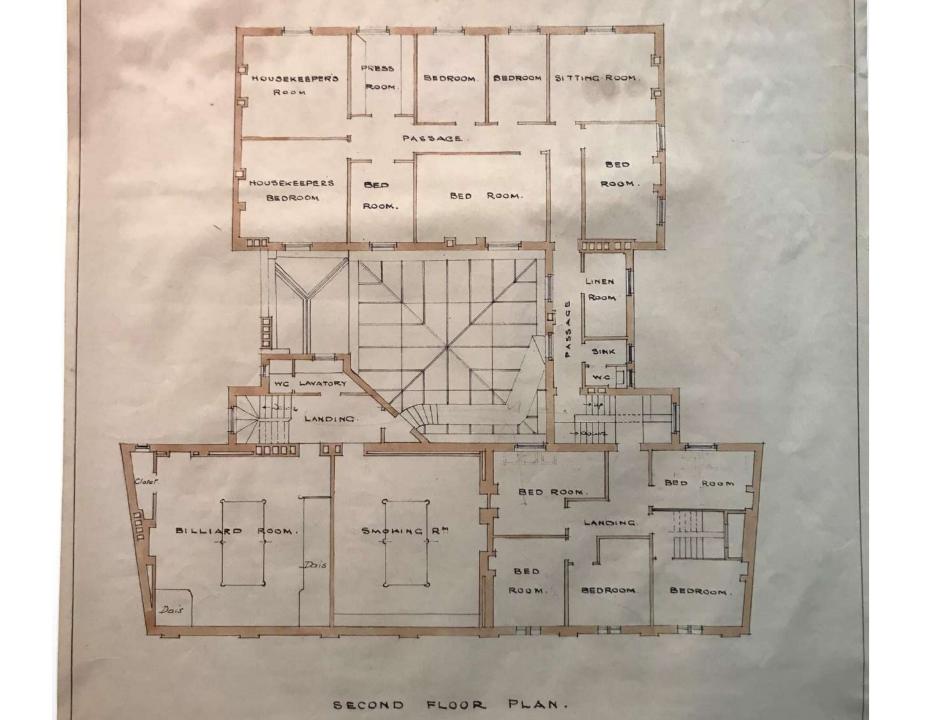

Challenging the rulebook!!



























CITY · CLVB · HOVSE ·

· DESIGN · B ·

PLAN - OF THE - VPPER - STORY -

. SHEWING . THE . ROOMS . OVER . THE . COFFEE . ROOMS . TO . CORRESPOND . WITH . ELEVATION . Nº 1 .









3 45544 281 レバ CODE

































## THE EVOLUTION OF TRADITION



























































































Client: City Club

## SPECIFICATION SHEET

Room Number: Suite 2 Bedroom



Wallpaper



Bedside Lamps & Shades



**Bed Inspiration** 



Curtain Fabric



Paint Colour



Bedside Tables



Headboard Fabric



Rug Either Side of Bed



Leading Edge Trim



































































































In the interest of keeping the lift running, please do not load with more than 600kg or 95st which equates to

5 prop forwards 10 jockeys 363 magnums of Kümmel 500 bottles of Club claret 1,052 grouse