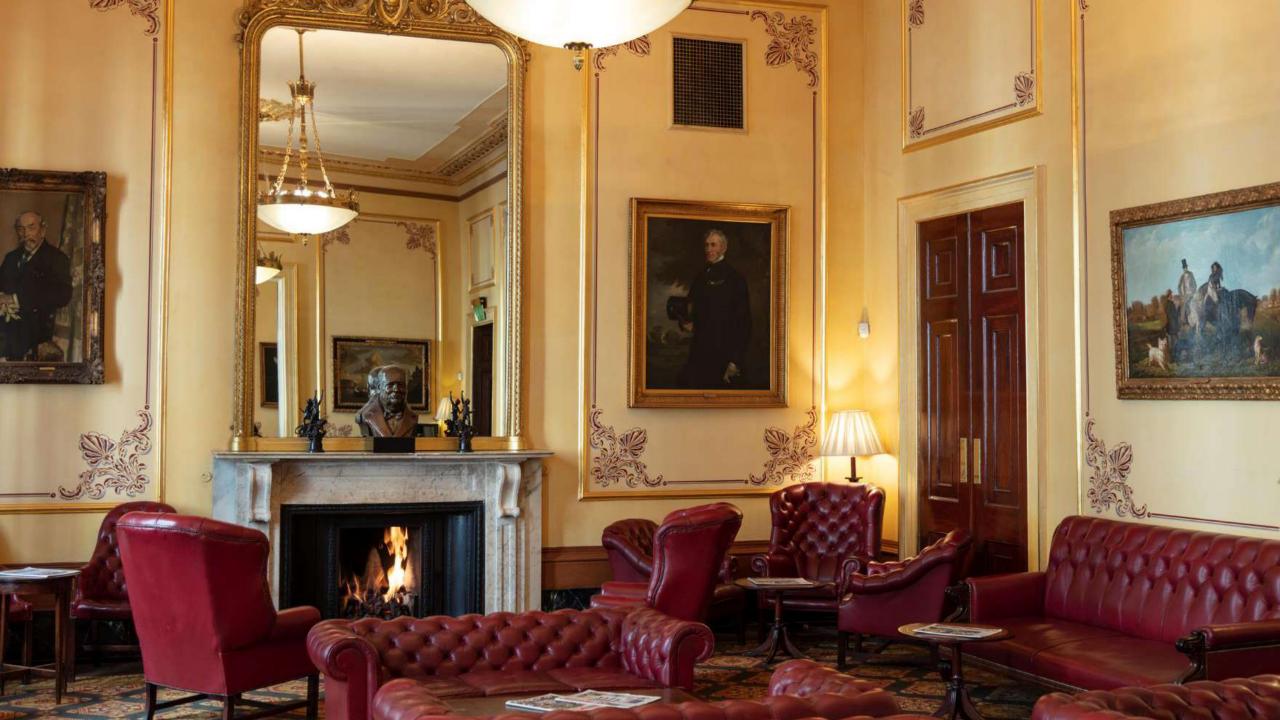

Challenging the rulebook!!



























CITY · CLVB · HOVSE ·

· DESIGN · B ·

PLAN - OF THE - VPPER - STORY -

. SHEWING . THE . ROOMS . OVER . THE . COFFEE . ROOMS . TO . CORRESPOND . WITH . ELEVATION . Nº 1 .









3 45544 281 レバ CODE

































## THE EVOLUTION OF TRADITION



























































































Client: City Club

## SPECIFICATION SHEET

Room Number: Suite 2 Bedroom



Wallpaper



Bedside Lamps & Shades



**Bed Inspiration** 



Curtain Fabric



Paint Colour



Bedside Tables



Headboard Fabric



Rug Either Side of Bed



Leading Edge Trim



































































































In the interest of keeping the lift running, please do not load with more than