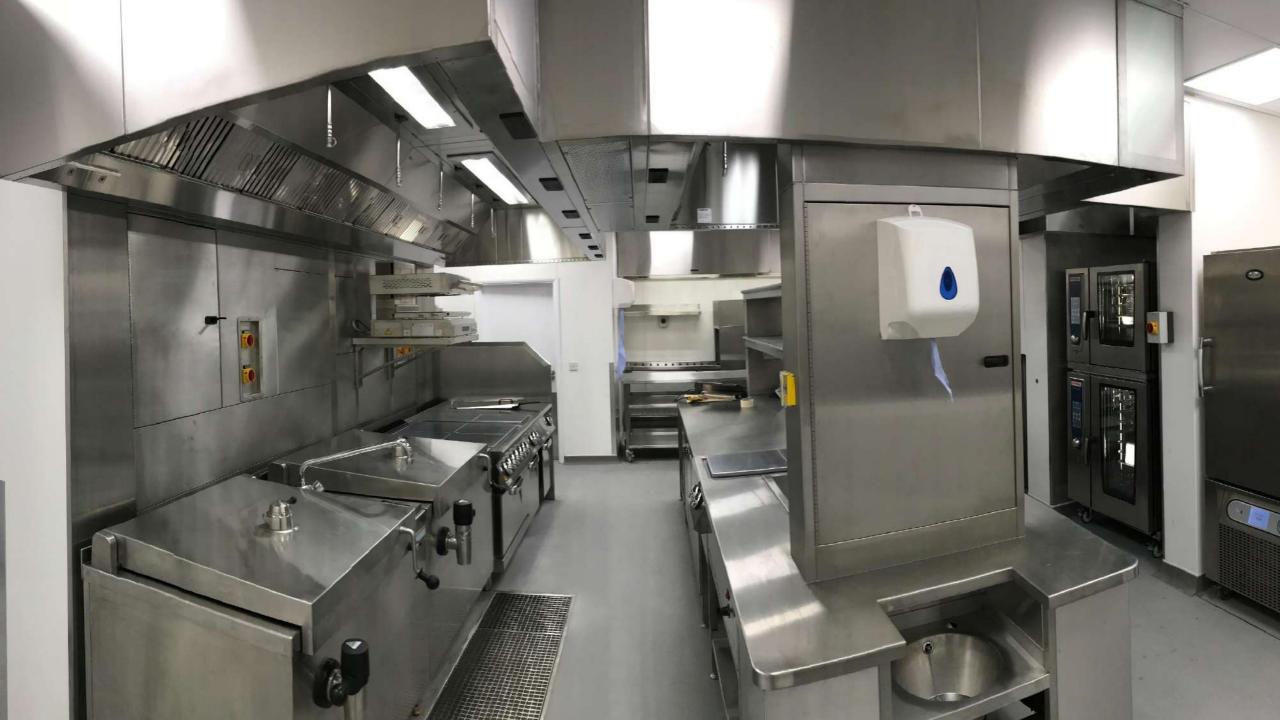

Challenging the rulebook!!



























CITY · CLVB · HOVSE ·

· DESIGN · B ·

PLAN - OF THE - VPPER - STORY -

. SHEWING . THE . ROOMS . OVER . THE . COFFEE . ROOMS . TO . CORRESPOND . WITH . ELEVATION . Nº 1 .









3 45544 281 レバ CODE

































## THE EVOLUTION OF TRADITION



























































































Client: City Club

## SPECIFICATION SHEET

Room Number: Suite 2 Bedroom



Wallpaper



Bedside Lamps & Shades



**Bed Inspiration** 



Curtain Fabric



Paint Colour



Bedside Tables



Headboard Fabric



Rug Either Side of Bed



Leading Edge Trim



































































































In the interest of keeping the lift running, please do not load with more than 600kg or 95st which equates to

5 prop forwards 10 jockeys 363 magnums of Kümmel 500 bottles of Club claret 1,052 grouse