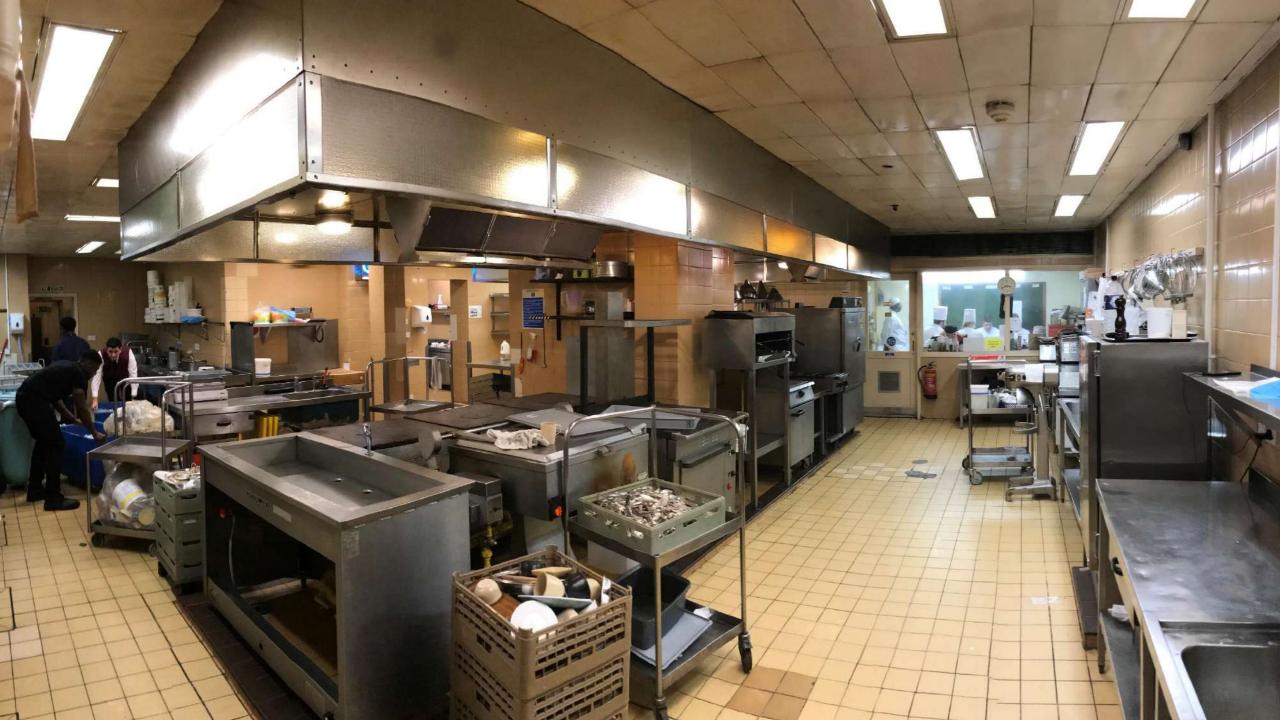

Challenging the rulebook!!



























CITY · CLVB · HOVSE ·

· DESIGN · B ·

PLAN - OF THE - VPPER - STORY -

. SHEWING . THE . ROOMS . OVER . THE . COFFEE . ROOMS . TO . CORRESPOND . WITH . ELEVATION . Nº 1 .









3 45544 281 レバ CODE

































## THE EVOLUTION OF TRADITION



























































































Client: City Club

## SPECIFICATION SHEET

Room Number: Suite 2 Bedroom



Wallpaper



Bedside Lamps & Shades



**Bed Inspiration** 



Curtain Fabric



Paint Colour



Bedside Tables



Headboard Fabric



Rug Either Side of Bed



Leading Edge Trim



































































































In the interest of keeping the lift running, please do not load with more than 600kg or 95st which equates to

5 prop forwards 10 jockeys 363 magnums of Kümmel 500 bottles of Club claret 1,052 grouse