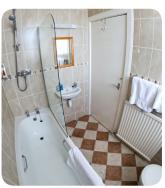

The flat accommodates 5/6 with flexible sleeping arrangements:

- 1 x twin room which can be converted to a superking, 1 x single room with additional bed as required ideal for families and a double sofa bed in the comfortable living room (with TV).
- There is a small but fully equipped kitchen with electric oven/hob, fridge and microwave.
- The bathroom has a bath with overhead shower, WC and wash-hand basin and there is a separate shower room, again with WC and washhand basin.