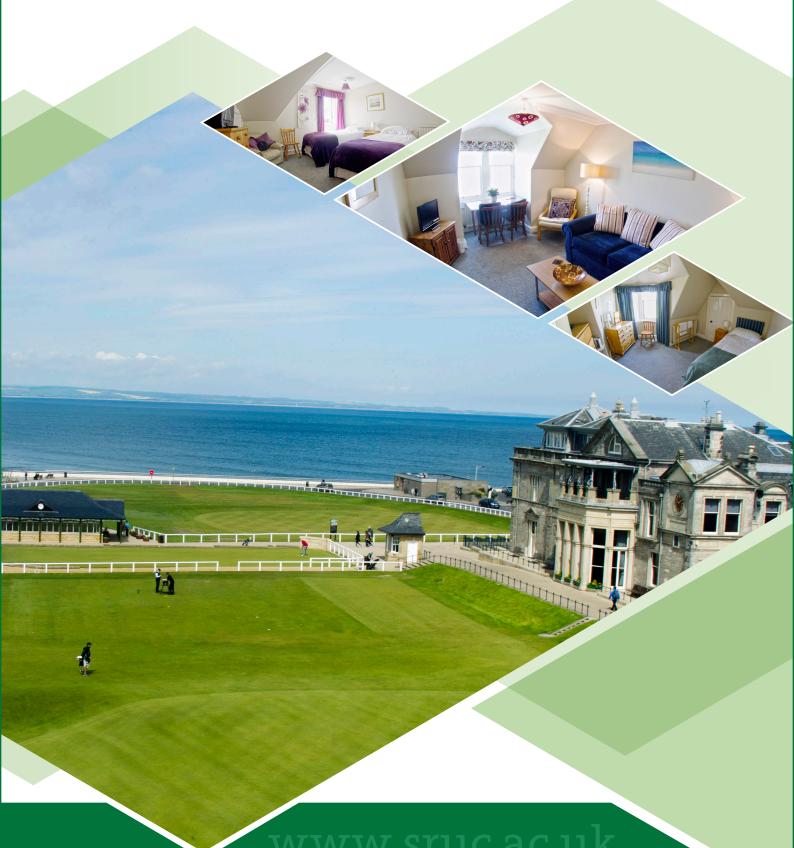

## Elmwood International Office

The vibrant university town of St Andrews is rich in history and compact enough for its many attractions to be explored on foot. It offers a wealth of interesting, independent shops and an excellent selection of cafés, pubs/bars and restaurants to cater for all tastes, not to mention some of the best golfing opportunities in the world.

Our self-catering flat above Elmwood International Office on The Links makes a perfect base for work or leisure. With a bird's-eye view of the 18th green and 1st tee of the Old Course and beyond to the golden sweep of the West Sands and St Andrews Bay, its location is a golf enthusiast's dream.

The flat accommodates 5/6 with flexible sleeping arrangements:

- 1 x twin room which can be converted to a superking, 1 x single room with additional bed as required ideal for families and a double sofa bed in the comfortable living room (with TV).
- There is a small but fully equipped kitchen with electric oven/hob, fridge and microwave.
- The bathroom has a bath with overhead shower, WC and wash-hand basin and there is a separate shower room, again with WC and washhand basin.