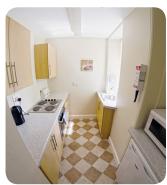

The flat accommodates 5/6 with flexible sleeping arrangements:

- 1 x twin room which can be converted to a superking, 1 x single room with additional bed as required ideal for families and a double sofa bed in the comfortable living room (with TV).
- There is a small but fully equipped kitchen with electric oven/hob, fridge and microwave.
- The bathroom has a bath with overhead shower, WC and wash-hand basin and there is a separate shower room, again with WC and washhand basin.